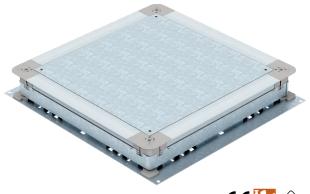

## Technical data sheet UZD350-3 for screed height 70-125 mm

OBO BETTERMANN

Item no. 7410034

Underfloor junction and branch box for screed-covered underfloor installation ducts with sheet steel side walls. To mount installation units in the mounting lid (to be ordered separately). Height can be infinitely adjusted to the nominal screed height (rapid adjustment possible) and the screed can be worked flush to the screed scraping edge. With noise decoupling option after screed laying and can be used with system accessories, also for heavy-duty application.

Side walls prepared for duct widths of 190, 250 and 350 mm.

St

Steel

FS

Strip galvanised

## Master data

|                          | 7,1000                     |
|--------------------------|----------------------------|
| Item no.                 | 7410034                    |
| Туре                     | UZD 350-3                  |
| Description 1            | Junction and branch box    |
| Description 2            | for screed height 70-125mm |
| Dimension                | 510x467x70                 |
| Material                 | Steel                      |
| Material symbol          | St                         |
| Surface                  | Strip galvanised           |
| Surface to DIN           | DIN EN 10346               |
| Surface symbol           | FS                         |
| Smallest sales unit (VG) | 1 Piece                    |
| Weight                   | 590,00 kg/100 pc.          |