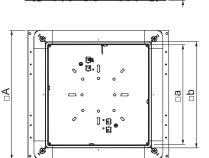

## **Technical data**

□В

| Dimension A                                       | 467,00 mm          |
|---------------------------------------------------|--------------------|
| Dimension B                                       | 510,00 mm          |
| Dimension a                                       | 362,00 mm          |
| Dimension b                                       | 383,00 mm          |
| Dimension                                         | 467 x 510 x 70 mm  |
| Floor plate                                       | $\square$          |
| Cover version                                     | Universal          |
| Seal installation option                          |                    |
| Installation opening for on-floor tank            |                    |
| Decouplable                                       | $\square$          |
| Screed height                                     | 70-125 mm          |
| For pipe connection                               |                    |
| Suitable for screed-flush closed underfloor ducts |                    |
| Suitable for screed-covered underfloor ducts      |                    |
| Duct width                                        | 190,00 - 350,00 mm |
| Trunking height                                   | 28,00 - 48,00 mm   |
| Minimum screed height                             | 70                 |
| Nominal size                                      | 350,00 mm          |
| Height-adjustment range                           | 70,00 - 125,00 mm  |