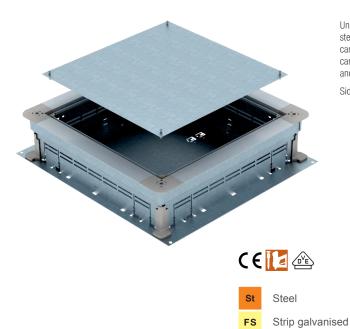

## Item no. 7410047

Underfloor junction and branch box for screed-covered underfloor installation ducts with sheet steel side walls. To mount installation units in the mounting lid (to be ordered separately). Height can be infinitely adjusted to the nominal screed height (rapid adjustment possible) and the screed can be worked flush to the screed scraping edge. With noise decoupling option after screed laying and can be used with system accessories, also for heavy-duty application.

Side walls prepared for duct widths 250 and 350 mm.