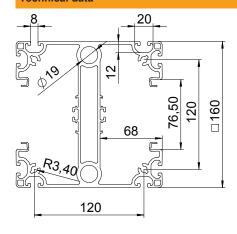

## Industrial pole profile, type ISS160160IP4

Item no. 6290404

ISS service pole for the equipment of assembly workstations in production sites. The anodised heavy-duty aluminium profile has a 76.5 mm system opening on two opposite sides for accepting front-locking mounting accessory boxes of the series 71GD or mounting supports of the series 71MT. All four sides of the profile have a mounting groove in the standard nominal size 8 for installing various expansion parts for additional functions (Building Kit Systems). The scope of delivery comprises the pole profile as well as the necessary covers for the system openings in 2,000 mm lengths and a PE bag with 20 additional locking brackets, type RKV3V, to enable you to create partial lengths of the covers. Two closed duct channels inside the profile are ideal for conduction of compressed air.

## **Technical data**

| Length                        | 4.000,00 mm     |
|-------------------------------|-----------------|
| Width                         | 160,00 mm       |
| Height                        | 160,00 mm       |
| Pole height                   | 4.000,00 mm     |
| Number of usable covers       | 2               |
| Number of fixed partitions    | 0               |
| Number of compartments        | 2,00 pc.        |
| Version for                   | Double-sided    |
| Fastening type                | Mounting flange |
| Floor mounting                |                 |
| Ceiling mounting              |                 |
| Continuous profile            |                 |
| Halogen-free                  |                 |
| Cable entry                   | Тор             |
| Changes according to location |                 |
| Cover width (integer)         | 76,5            |
| Pole shape                    | Square          |
| Adjustable                    |                 |
| Pre-wired                     |                 |