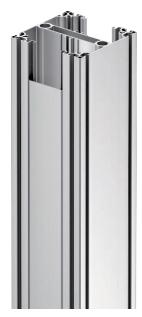

## Industrial pole profile, type ISS160160IP4

Item no. 6290404

ISS service pole for the equipment of assembly workstations in production sites. The anodised heavy-duty aluminium profile has a 76.5 mm system opening on two opposite sides for accepting front-locking mounting accessory boxes of the series 71GD or mounting supports of the series 71MT. All four sides of the profile have a mounting groove in the standard nominal size 8 for installing various expansion parts for additional functions (Building Kit Systems). The scope of delivery comprises the pole profile as well as the necessary covers for the system openings in 2,000 mm lengths and a PE bag with 20 additional locking brackets, type RKV3V, to enable you to create partial lengths of the covers. Two closed duct channels inside the profile are ideal for conduction of compressed air.