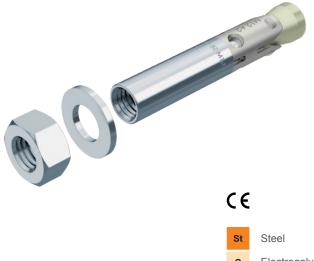

## Item no. 3498376

Master data

Bolt tie BZ-IG with internal thread for the anchoring of medium-duty to heavy-duty loads, both in cracked and non-cracked concrete. It combines high approved loads with small edge distances and axial spacings. Undercutting the drill holes is not necessary.

The fastening of the component is possible with hexagonal screws or with countersunk head screws as well as with a system of nut and washer and a standard threaded rod.

European technical approval ETA-99/0010, including characteristic values under fire exposure to fire resistance R 120.

Shock approval by the Federal Office for Civil Protection in Bern, Switzerland.

Product text, scope of delivery The scope of delivery of the bolt tie contains the matching hexagonal nut and washer.

|                |   |  |   | Item no.                           | 3498376                    |
|----------------|---|--|---|------------------------------------|----------------------------|
|                |   |  |   | Туре                               | BZ-IG M 12-0               |
|                |   |  |   | Description 1                      | Wedge anchor BZ-IG V SET   |
|                |   |  |   | Description 2                      | with nuts and washers      |
|                |   |  |   | Dimension                          | M12x86                     |
|                |   |  |   | Material                           | Steel                      |
|                |   |  |   | Material symbol                    | St                         |
|                |   |  |   | Surface                            | Electrogalvanised          |
|                |   |  |   | Surface to DIN                     | EN ISO 19598 / EN ISO 4042 |
|                |   |  |   | Surface symbol                     | G                          |
|                |   |  |   | Smallest sales unit (VG)           | 20 Piece                   |
|                |   |  |   | Weight                             | 11,70 kg/100 pc.           |
| Technical data |   |  |   |                                    |                            |
|                | Π |  |   | Length                             | 86,00 mm                   |
|                |   |  |   | Dimension L                        | 86,00 mm                   |
|                |   |  |   | Version                            | For knocking in            |
|                |   |  |   | Anchor/nail/bolt version           | Spreading anchor           |
|                |   |  |   | Drill hole depth                   | 105,00 mm                  |
|                |   |  | L | Drill hole diameter                | 16,00 mm                   |
|                |   |  |   | Thread                             | M12                        |
|                |   |  |   | Thread type                        | Metric                     |
|                |   |  |   | Thread metric                      | 12                         |
|                |   |  |   | Permitted load range, tension zone | 7,90 kN                    |
|                |   |  |   |                                    |                            |