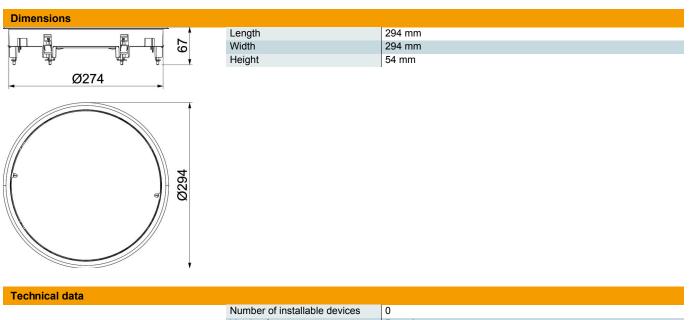

## Master data

| Item number                           | 7406788                |
|---------------------------------------|------------------------|
| Description 1                         | Junction box insert    |
| Description 2                         | for universal mounting |
| Manufacturer                          | OBO                    |
| Dimension                             | Ø294x33                |
| Colour                                | Iron grey; RAL 7011    |
| Material                              | Polyamide              |
| Smallest sales unit                   | 1                      |
| Unit of quantity                      | Piece                  |
| Weight                                | 225.8 kg               |
| Weight unit                           | kg/100 pc.             |
| CO Footprint (GWP) Cradle-to-<br>Gate | 9,247 kg COe / 1 Piece |

## Item number: 7406788

| Number of installable devices                     | 0                       |
|---------------------------------------------------|-------------------------|
| Version for                                       | Round                   |
| Floor care                                        | Dry                     |
| Floor height, min.                                | 64 mm                   |
| Suitable for raised floor installation            | yes                     |
| Suitable for screed-covered un-<br>derfloor ducts | yes                     |
| Suitable for cavity floor installation            | yes                     |
| Suitable for wet care                             | no                      |
| Suitable for underfloor box                       | 350                     |
| Suitable for underfloor ducts                     | yes                     |
| Nominal size for device installati-<br>on units   | R7                      |
| Frame version                                     | Carpet protection frame |
| Vertical load, large area                         | to 5,000 N              |
| Vertical load, small area                         | to 3,000 N              |
| Floor covering thickness                          | 10 mm                   |