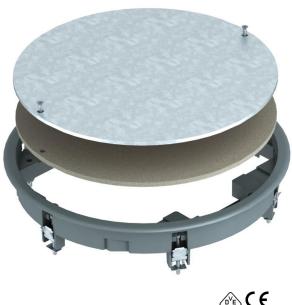

## Item number: 7406788

Junction box insert for blank closing of a round mounting opening of nominal size R7 in trunking systems and in raised and cavity floors for indoor use. With universal fixing bracket.

Polyamide carpet protection frame.