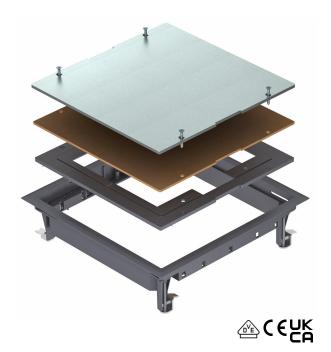

## **Technical data sheet ZES9 inspection cover**

**Item number: 7406672** 

Polyamide

Junction box insert for blank closing of a square mounting opening of nominal size 9 in trunking systems and in raised and cavity floors for indoor use. Polyamide floor covering profile.

## Dimensions Length Width 264 mm Height 65 mm

| Technical data |                                            |                         |
|----------------|--------------------------------------------|-------------------------|
|                | Number of installable devices              | 0                       |
|                | Version for                                | Square                  |
|                | Floor covering protection frame            | yes                     |
|                | Floor care                                 | Dry                     |
|                | Floor height, min.                         | 62 mm                   |
|                | Suitable for raised floor installation     | yes                     |
|                | Suitable for cavity floor installation     | yes                     |
|                | Suitable for wet care                      | no                      |
|                | Suitable for underfloor box                | 250/350                 |
|                | Suitable for underfloor ducts              | yes                     |
|                | Length of external dimensions              | 264 mm                  |
|                | Length of installation dimensions          | 242 mm                  |
|                | Nominal size for device installation units | 9                       |
|                | Frame version                              | Carpet protection frame |
|                | Vertical load, large area                  | to 3,000 N              |
|                | Vertical load, small area                  | to 2,000 N              |
|                | Floor covering thickness                   | 5 mm                    |
|                |                                            |                         |