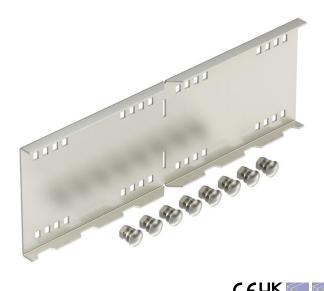

### Straight and angle connector A2

**Item number: 6227836** 

Angle connector for wide span cable trays and ladders with a side height of 160 mm.

Including appropriate bolts, washers and nuts.

A2

Stainless steel

#### Master data

| Item number                            | 6227836                   |  |
|----------------------------------------|---------------------------|--|
| Type                                   | WRWVK 160 A2              |  |
| Description 1                          | Angle connector           |  |
| Description 2                          | for wide span system 160  |  |
| Manufacturer                           | OBO                       |  |
| Dimension                              | 160x500                   |  |
| Colour                                 | stainless steel           |  |
| Material                               | Stainless steel           |  |
| Surface                                | Bright, treated           |  |
| Surface standard                       |                           |  |
| Smallest sales unit                    | 2                         |  |
| Unit of quantity                       | Piece                     |  |
| Weight                                 | 199.8 kg                  |  |
| Weight unit                            | kg/100 pc.                |  |
| CO2 Footprint (GWP) Cradle-to-<br>Gate | 11,6452 kg CO2e / 1 Piece |  |
|                                        |                           |  |