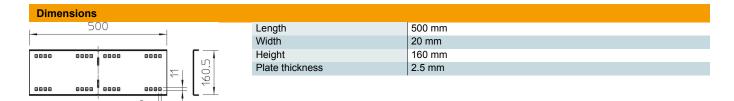

#### Master data

| Item number                            | 6227836                   |  |
|----------------------------------------|---------------------------|--|
| Type                                   | WRWVK 160 A2              |  |
| Description 1                          | Angle connector           |  |
| Description 2                          | for wide span system 160  |  |
| Manufacturer                           | OBO                       |  |
| Dimension                              | 160x500                   |  |
| Colour                                 | stainless steel           |  |
| Material                               | Stainless steel           |  |
| Surface                                | Bright, treated           |  |
| Surface standard                       |                           |  |
| Smallest sales unit                    | 2                         |  |
| Unit of quantity                       | Piece                     |  |
| Weight                                 | 199.8 kg                  |  |
| Weight unit                            | kg/100 pc.                |  |
| CO2 Footprint (GWP) Cradle-to-<br>Gate | 11,6452 kg CO2e / 1 Piece |  |
|                                        |                           |  |