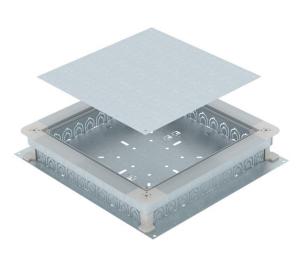

# **Technical data sheet**

UZD350-3 with pipe entry for screed height 70-125 mm

### Item number: 7410035

Underfloor junction and branch box for 10 installation pipes on each side (M20 or M32) with sheet steel side walls. To mount installation units in the mounting lid (to be ordered separately). Height can be infinitely adjusted to the nominal screed height (rapid adjustment possible) and the screed can be worked flush to the screed scraping edge. With noise decoupling option after screed laying and can be used with system accessories, also for heavy-duty application.

#### Master data

| Item number                           | 7410035                    |
|---------------------------------------|----------------------------|
| Туре                                  | UZD 350-3 R                |
| Description 1                         | Junction and branch box    |
| Description 2                         | for screed height 70-125mm |
| Manufacturer                          | OBO                        |
| Dimension                             | 510x467x70                 |
| Material                              | Steel                      |
| Surface                               | Strip galvanized           |
| Surface standard                      | DIN EN 10346               |
| Smallest sales unit                   | 1                          |
| Unit of quantity                      | Piece                      |
| Weight                                | 590 kg                     |
| Weight unit                           | kg/100 pc.                 |
| CO Footprint (GWP) Cradle-to-<br>Gate | 9,1872 kg COe / 1 Piece    |