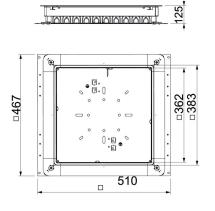

# **Technical data sheet**

UZD350-3 with pipe entry for screed height 70-125 mm

### Item number: 7410035

Dimensions

| Dimension a | 362 mm |
|-------------|--------|
| Dimension A | 467 mm |
| Dimension B | 510 mm |
| Dimension b | 383 mm |

**Technical data** 

| Floor plate                                          | yes       |
|------------------------------------------------------|-----------|
| Lowerable to be flush-floor                          | yes       |
| Cover version                                        | Universal |
| Seal installation option                             | yes       |
| Installation opening for on-floor tank               | no        |
| Decouplable                                          | yes       |
| Screed height, max.                                  | 125 mm    |
| Screed height, min.                                  | 70 mm     |
| For pipe connection                                  | yes       |
| Suitable for screed-flush closed<br>underfloor ducts | no        |
| Suitable for screed-covered un-<br>derfloor ducts    | no        |
| Suitable for underfloor ducts                        | no        |
| Minimum screed height                                | 70        |
| Nominal size                                         | 350 mm    |
| Height-adjustment range, max.                        | 125 mm    |
| Height-adjustment range, min.                        | 70 mm     |