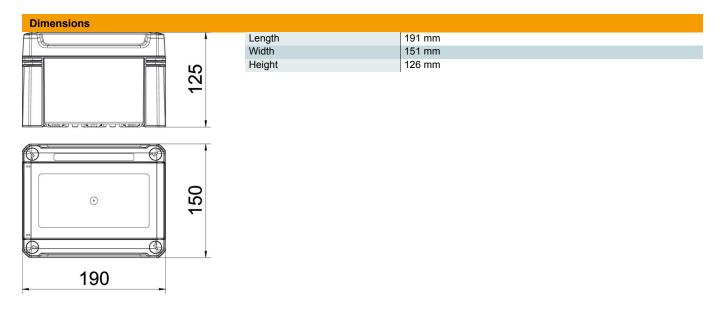

#### Master data

| 2008820                        |
|--------------------------------|
| Small distributor              |
| no terminal strip, for 3 units |
| OBO                            |
| 150x190x125                    |
| Light grey; RAL 7035           |
| Polystyrene                    |
| 1                              |
| Piece                          |
| 69 kg                          |
| kg/100 pc.                     |
| 2,657 kg COe / 1 Piece         |
|                                |