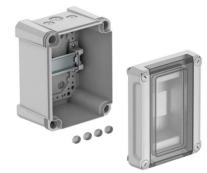

## **Technical data sheet**

Distribution box, 3 division units, empty, polystyrene

### Item number: 2008820

Distribution box for surface mounting, for the current sub-distribution in interior and protected exterior areas, in accordance with IEC 439-3. With pre-mounted 35 mm hat profile rail. IP66 protection type and IK07 protection rating. Transparent cover to screw on, with cut-out.

- Protection-insulated for a maximum of 3 division units
- 2 Ø 20 mm break-out openings each at the top and bottom
- 1 Ø 20/25 mm combination break-out opening each at the top and bottom

- 4 screw cover caps
The PS small distributors are suitable for mounting in interiors and in protected exteriors.
Nominal current 40 A
Power loss at 40 K 17 W
Measured voltage Un: 400 V
Operating measured voltage Ue: 400 V
Impulse current resistance Cat.III Uimp: 4 kV