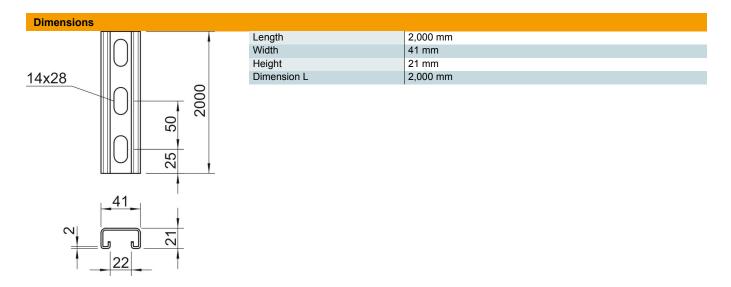

### Master data

| 1122923                 |
|-------------------------|
| Profile rail            |
| perforated, slot 22mm   |
| OBO                     |
| 2000x41x21              |
| Steel                   |
| Hot-dip galvanised      |
| DIN EN ISO 1461         |
| 2                       |
| Metre                   |
| 183 kg                  |
| kg/100 m                |
| 3,2645 kg COe / 1 Meter |
|                         |

# MS4121 mounting rail, slot 22 mm, FT, perforated

**Item number: 1122923** 

| Te |  |  |  |
|----|--|--|--|
|    |  |  |  |
|    |  |  |  |

| Breakable                     | no                   |
|-------------------------------|----------------------|
| Type of perforation           | Perforated back      |
| Version for                   | Single profile       |
| Drill hole spacing, centre    | 50 mm                |
| Maintain electrical functions | yes                  |
| Hole size                     | 14x28 mm             |
| Material thickness            | 2 mm                 |
| With perforation              | yes                  |
| With toothing                 | yes                  |
| Profile shape                 | C profile            |
| Slot width                    | 22 mm                |
| Static value A                | 1.65 cm <sup>2</sup> |
| Static value ly               | 0.95 cm              |
| Static value Iz               | 4.51 cm              |
| Static value Wy               | 0.89 cm <sup>2</sup> |
| Static value Wz               | 2.2 cm <sup>2</sup>  |
|                               |                      |