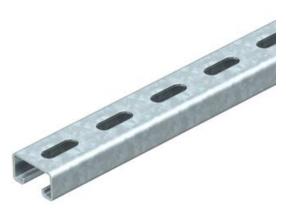

## MS4121 mounting rail, slot 22 mm, FT, perforated

**Item number: 1122923** 

Heavy-duty C profile rail for individual installation of support constructions, e.g. for cable trays or as a panel for switchgear cabinets. Can also be used for cable routing, in conjunction with clamp clips with a U foot.

### Master data

| 1122923                 |
|-------------------------|
| Profile rail            |
| perforated, slot 22mm   |
| OBO                     |
| 2000x41x21              |
| Steel                   |
| Hot-dip galvanised      |
| DIN EN ISO 1461         |
| 2                       |
| Metre                   |
| 183 kg                  |
| kg/100 m                |
| 3,2645 kg COe / 1 Meter |
|                         |

# MS4121 mounting rail, slot 22 mm, FT, perforated

**Item number: 1122923** 

| Te |  |  |  |
|----|--|--|--|
|    |  |  |  |
|    |  |  |  |

| Breakable                     | no                   |
|-------------------------------|----------------------|
| Type of perforation           | Perforated back      |
| Version for                   | Single profile       |
| Drill hole spacing, centre    | 50 mm                |
| Maintain electrical functions | yes                  |
| Hole size                     | 14x28 mm             |
| Material thickness            | 2 mm                 |
| With perforation              | yes                  |
| With toothing                 | yes                  |
| Profile shape                 | C profile            |
| Slot width                    | 22 mm                |
| Static value A                | 1.65 cm <sup>2</sup> |
| Static value ly               | 0.95 cm              |
| Static value Iz               | 4.51 cm              |
| Static value Wy               | 0.89 cm <sup>2</sup> |
| Static value Wz               | 2.2 cm <sup>2</sup>  |
|                               |                      |