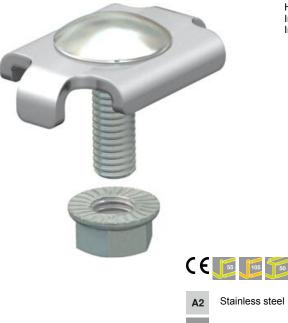

## Item number: 6016839

Hold-down clamp for fixing mesh cable trays to wall or support brackets. Including FRS M6 x 20 bolt with nut-and-washer assembly. Including FRS M6 x 20 screw with nut and washer.

## Master data

| Item number         | 6016839             |
|---------------------|---------------------|
| Туре                | GKS 34 A2           |
| Description 1       | Hold-down clamp     |
| Description 2       | for mesh cable tray |
| Manufacturer        | OBO                 |
| Material            | Stainless steel     |
| Surface             | Bright, treated     |
| Surface standard    |                     |
| Smallest sales unit | 20                  |
| Unit of quantity    | Piece               |
| Weight              | 2 kg                |
| Weight unit         | kg/100 pc.          |