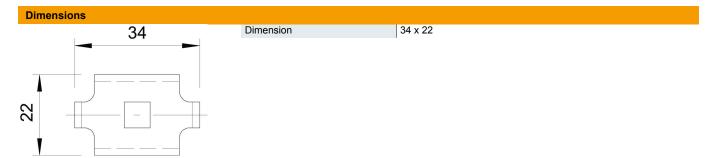

## Master data

| Item number         | 6016839             |
|---------------------|---------------------|
| Туре                | GKS 34 A2           |
| Description 1       | Hold-down clamp     |
| Description 2       | for mesh cable tray |
| Manufacturer        | OBO                 |
| Material            | Stainless steel     |
| Surface             | Bright, treated     |
| Surface standard    |                     |
| Smallest sales unit | 20                  |
| Unit of quantity    | Piece               |
| Weight              | 2 kg                |
| Weight unit         | kg/100 pc.          |