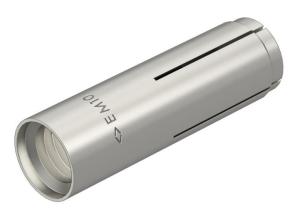

### Item number: 3492912

Drop-in anchor for single fixings of non-load-bearing systems in non-cracked concrete as well as for multiple fixings in cracked and non-cracked concrete.

Tested to fire protection standards, fire resistance class R 120 according to European Technical Approval ETA-02/0020 (option 7) and European Technical Approval ETA-05/0116.

Mounting with marking and setting tool.

## Item number: 3492912

| Dimensions     |   |                |                  |  |
|----------------|---|----------------|------------------|--|
| ⇔EM10          |   | Length         | 40 mm            |  |
|                |   | Dimension L    | 40 mm            |  |
|                |   |                |                  |  |
|                |   |                |                  |  |
|                |   |                |                  |  |
|                | L |                |                  |  |
|                |   |                |                  |  |
| Technical data |   |                |                  |  |
|                |   | Version for    | Lightning strike |  |
|                |   | Eastoning unit | Missellanaaua    |  |