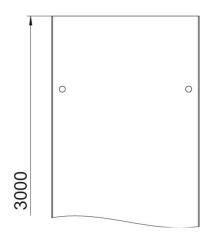

# Dimensions B+4

| Length          | 3,000 mm |
|-----------------|----------|
| Length          | 10 ft    |
| Width           | 200 mm   |
| Width           | 8 in     |
| Height          | 35 mm    |
| Plate thickness | 0.04 in  |
| Plate thickness | 1 mm     |
| Dimension B     | 200 mm   |
| Dimension H     | 15 mm    |