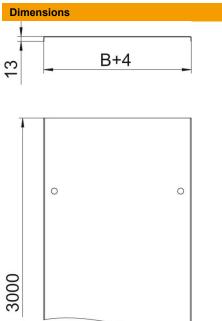

## Item number: 6052096

| Length          | 3,000 mm |
|-----------------|----------|
| Length          | 10 ft    |
| Width           | 100 mm   |
| Width           | 4 in     |
| Height          | 35 mm    |
| Plate thickness | 0.03 in  |
| Plate thickness | 1 mm     |
| Dimension B     | 100 mm   |
| Dimension H     | 15 mm    |
|                 |          |