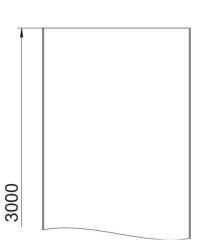

## Item number: 6052103

| Dimensions |                 |          |  |  |  |
|------------|-----------------|----------|--|--|--|
| Y          | Length          | 3,000 mm |  |  |  |
|            | Length          | 10 ft    |  |  |  |
| m B+4      | Width           | 100 mm   |  |  |  |
|            | Width           | 4 in     |  |  |  |
| <b>~</b>   | Height          | 35 mm    |  |  |  |
|            | Plate thickness | 0.03 in  |  |  |  |
|            | Plate thickness | 1 mm     |  |  |  |
|            | Dimension B     | 100 mm   |  |  |  |
| T I I      | Dimension H     | 15 mm    |  |  |  |
|            |                 |          |  |  |  |
|            |                 |          |  |  |  |