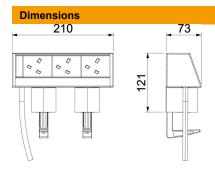

ith a 3 m power cable with wire end sleeves at the end of the cable. The ready-for-connection type DBK Deskbox is particularly suitable for the direct supply of workstations with energy, communication and data technology connections.

Alu

Aluminium

#### Master data

| Item number         | 6116901                    |
|---------------------|----------------------------|
| Description 1       | Deskbox                    |
| Description 2       | with BS sockets, 3 m cable |
| Manufacturer        | OBO                        |
| Material            | Aluminium                  |
| Smallest sales unit | 20                         |
| Unit of quantity    | Piece                      |
| Weight              | 150 kg                     |
| Weight unit         | kg/100 pc.                 |



| Length | 209 mm |
|--------|--------|
| Width  | 73 mm  |
| Height | 121 mm |

## **Technical data sheet**

# Deskbox DB, with fastening clamp, 3 BS sockets



**Item number: 6116901** 

| Technical data |                              |                          |
|----------------|------------------------------|--------------------------|
|                | Number of audio connections  | 0                        |
|                | Number of CAT 5 connections  | 0                        |
|                | Number of CAT 5E connections | 0                        |
|                | Number of CAT 6 connections  | 0                        |
|                | Number of USB connections    | 0                        |
|                | Number of VGA connections    | 0