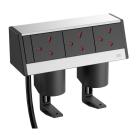

### Deskbox DB, with fastening clamp, 3 BS sockets

OBO BETTERMANN

**Item number: 6116901** 

The DB Deskbox ensures a direct supply of the workplace with power, data and multimedia technology and is suitable for fixed attachment to a tabletop. The Deskbox is equipped with a connection cable, which runs out of the profile from below. The housing consists of an anodised, silver-coloured aluminium profile. The Deskboxes can be mounted simply on a tabletop with 2 fastening vices, without damaging the tabletop. Mounting is possible on a tabletop with a thickness of 8 to 40 mm.

The Deskbox is equipped with three black British Standard sockets, which are equipped with a 3 m power cable with wire end sleeves at the end of the cable. The ready-for-connection type DBK Deskbox is particularly suitable for the direct supply of workstations with energy, communication and data technology connections.