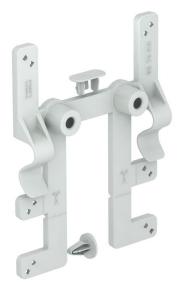

# Fastening element for cable junction box on cable trays

**Item number: 2007835** 

The fastening element BE TS KR can be used to attach OBO junction boxes, type T60 and T100, to all standard cable trays in a few actions, quickly and without tools.

This keeps the junction box securely in position. However, it can be quickly dismantled as necessary. This is all done without using tools.

PC

Polycarbonate