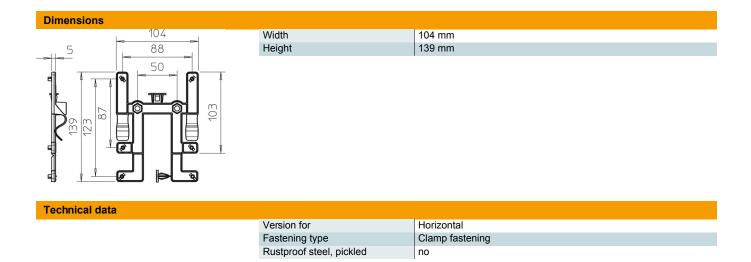

### Master data

| Item number                           | 2007835                    |
|---------------------------------------|----------------------------|
| Type                                  | BE TS KR                   |
| Description 1                         | Fastening element T60-T100 |
| Description 2                         | for cable trays            |
| Manufacturer                          | OBO                        |
| Colour                                | Light grey                 |
| Material                              | Polycarbonate              |
| Smallest sales unit                   | 10                         |
| Unit of quantity                      | Piece                      |
| Weight                                | 2.8 kg                     |
| Weight unit                           | kg/100 pc.                 |
| CO Footprint (GWP) Cradle-to-<br>Gate | 0,134 kg COe / 1 Piece     |