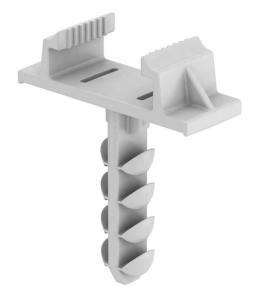

### Push-fit anchor for Quick clip, type 2957

**Item number: 2351650** 

Push-fit anchor suitable for Quick clip, type 2957. The anchor is fixed to the Quick clip by a locking mechanism. Suitable for rapid mounting in concrete walls and masonry.

The anchor is pushed into the hole until the clip makes contact with the surface.

Polyamide

| R/A |    | ter | ٨. | -+- |
|-----|----|-----|----|-----|
| IVI | as | Lei | u  | ala |

| Item number         | 2351650              |
|---------------------|----------------------|
| Description 1       | Push-fit plug        |
| Description 2       | for Quick clip 2957  |
| Manufacturer        | OBO                  |
| Dimension           | 6x26mm               |
| Colour              | Light grey; RAL 7035 |
| Material            | Polyamide            |
| Smallest sales unit | 100                  |
| Unit of quantity    | Piece                |
| Weight              | 0.11 kg              |
| Weight unit         | kg/100 pc.           |