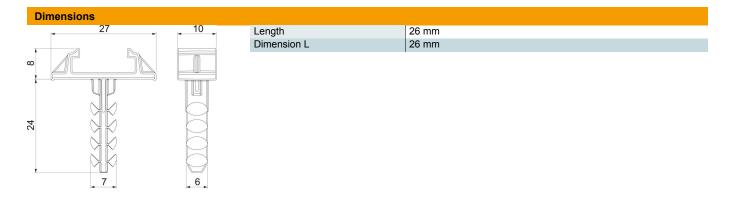

The anchor is pushed into the hole until the clip makes contact with the surface.

Polyamide

| R/A |    | ter | ٨. | -+- |
|-----|----|-----|----|-----|
| IVI | as | Lei | u  | ala |

| Item number         | 2351650              |
|---------------------|----------------------|
| Description 1       | Push-fit plug        |
| Description 2       | for Quick clip 2957  |
| Manufacturer        | OBO                  |
| Dimension           | 6x26mm               |
| Colour              | Light grey; RAL 7035 |
| Material            | Polyamide            |
| Smallest sales unit | 100                  |
| Unit of quantity    | Piece                |
| Weight              | 0.11 kg              |
| Weight unit         | kg/100 pc.           |