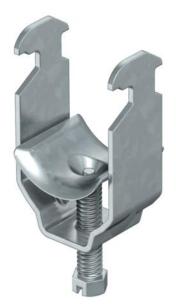

### Item number: 1156144

Suitable for all C profile rails with slot width 16–17 mm. Clip, bolt and pressure trough made of hot-dip galvanised steel. Version with welding and/or locknuts for use under difficult circumstances and for shake protection on request.

#### Master data

| Item number                           | 1156144                  |
|---------------------------------------|--------------------------|
| Description 1                         | Clamp clip               |
| Description 2                         | with metal pressure sump |
| Manufacturer                          | OBO                      |
| Dimension                             | 76-82mm                  |
| Material                              | Steel                    |
| Surface                               | Hot-dip galvanised       |
| Surface standard                      | DIN EN ISO 1461          |
| Smallest sales unit                   | 25                       |
| Unit of quantity                      | Piece                    |
| Weight                                | 19.1 kg                  |
| Weight unit                           | kg/100 pc.               |
| CO Footprint (GWP) Cradle-to-<br>Gate | 0,4525 kg COe / 1 Piece  |