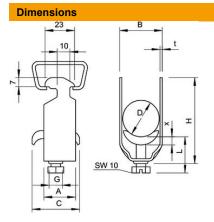

### Item number: 1156144

| Dimension A      | 25 mm  |
|------------------|--------|
| Dimension B      | 88 mm  |
| Dimension C      | 40 mm  |
| Dimension G (mm) | M8     |
| Dimension H      | 121 mm |
| Dimension L      | 56 mm  |
| Dimension t      | 2.5 mm |
| Dimension x      | 5 mm   |
|                  |        |

Technical data

| Number of cables/pipes                              | 1              |
|-----------------------------------------------------|----------------|
| for 1 cable H                                       | 121 mm         |
| for 1 cable L                                       | 56             |
| for rail with slot width (with inter-<br>val), max. | 17 mm          |
| for rail with slot width (with inter-<br>val), min. | 16 mm          |
| Halogen-free                                        | no             |
| Max. Tightening torque                              | 5 Nm           |
| With plastic trough                                 | no             |
| With metal trough                                   | yes            |
| Mounting type                                       | Profile rail   |
| Impact-resistant                                    | no             |
| Clamping range D, max.                              | 82 mm          |
| Clamping range D, min.                              | 76 mm          |
| Surface addition                                    | hot galvanised |
| Material addition                                   | Steel          |
| With counter-trough                                 | no             |
| Material of trough                                  | Steel          |