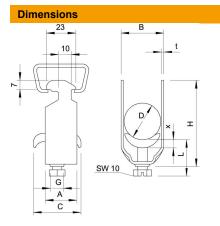

### Item number: 1156004

| Dimension A      | 23 mm   |
|------------------|---------|
| Dimension B      | 16 mm   |
| Dimension C      | 30 mm   |
| Dimension G (mm) | M6      |
| Dimension H      | 40 mm   |
| Dimension L      | 32.5 mm |
| Dimension t      | 1.5 mm  |
| Dimension x      | 3.5 mm  |
|                  |         |

Technical data

| Number of cables/pipes                              | 1              |
|-----------------------------------------------------|----------------|
| for 1 cable H                                       | 40 mm          |
| for 1 cable L                                       | 32.5           |
| for rail with slot width (with inter-<br>val), max. | 17 mm          |
| for rail with slot width (with inter-<br>val), min. | 16 mm          |
| Halogen-free                                        | no             |
| Max. Tightening torque                              | 3 Nm           |
| With plastic trough                                 | no             |
| With metal trough                                   | yes            |
| Mounting type                                       | Profile rail   |
| Impact-resistant                                    | no             |
| Clamping range D, max.                              | 12 mm          |
| Clamping range D, min.                              | 8 mm           |
| Surface addition                                    | hot galvanised |
| Material addition                                   | Steel          |
| With counter-trough                                 | no             |
| Material of trough                                  | Steel          |