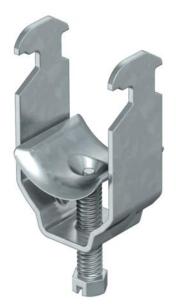

## **Technical data sheet**

Clamp clip, single, FT metal pressure trough

### Item number: 1156004

Suitable for all C profile rails with slot width 16–17 mm. Clip, bolt and pressure trough made of hot-dip galvanised steel. Version with welding and/or locknuts for use under difficult circumstances and for shake protection on request.